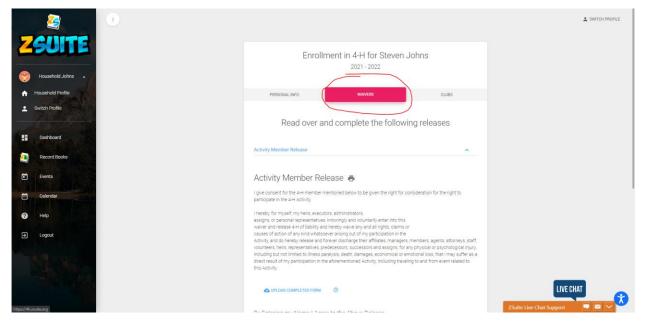

#### 7. How do I upload a file to the waiver section of the enrollment?

- 1) Log into the primary account
- 2) Enter into the enrollment of the member you need to upload a document for
- 3) Once in the enrollment, go to the "Waiver" section

- 4) Once on that page, find the wavier you need to upload and you might see a "Upload Completed Form" button. This button does not always appear on waivers. It's dependent on the state to set up if the waivers can have uploads or not
- 5) Click on the "Upload Completed form" button