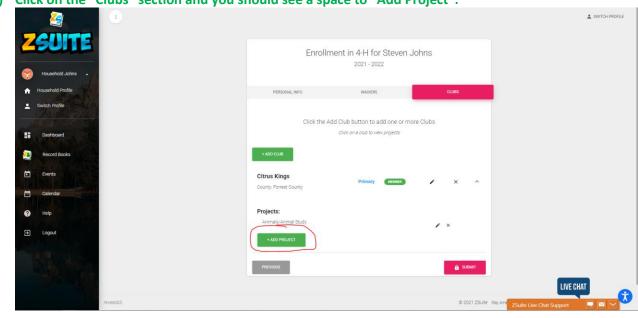

3) Click on the "Clubs" section and you should see a space to "Add Project":

4) Click the "Submit" button and it will update the enrollment with the newly added projects

3. How do I pay for my enrollment(s)?