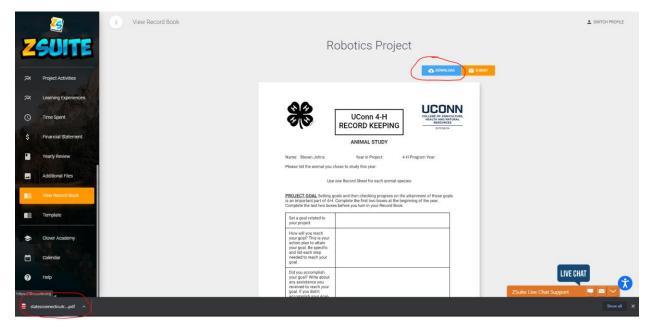

- 6. How do I print my record book?
- 1) Once you are finished with your book, scroll down to the "View Record Book" tab. It might also say something else like Print/Submit Book, View Report, etc..... It's generally the last or second to last tab.

2) Click on the "Download" button to download a .pdf of the book an then use any program that you have to open the .pdf to print it off: