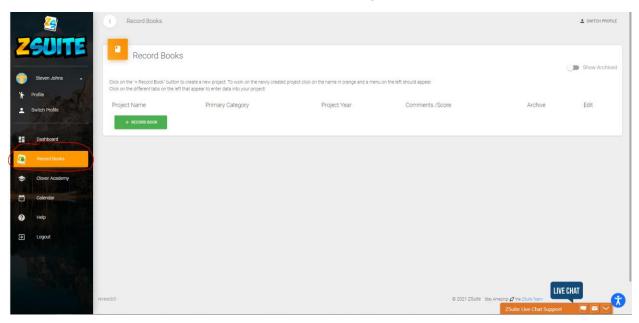

4) After the enrollment has been paid for, the enrollment status will be set to "Pending Approval"

- 4. How do I create a record book?
  - 1) Log into any club member account type in your household
  - 2) Click on the "Record Books" tab on the left navigation menu

3) Click on the green "+ Record Book" button to create a new book