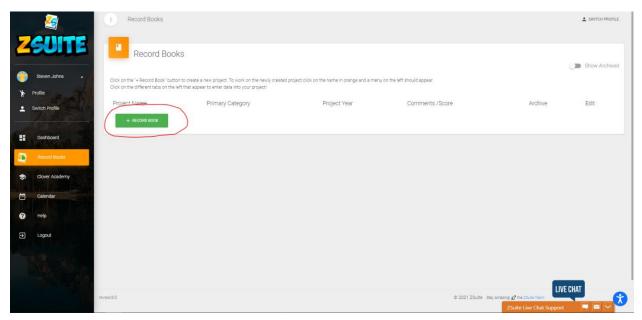

4) After the enrollment has been paid for, the enrollment status will be set to "Pending Approval"

- 4. How do I create a record book?
  - 1) Log into any club member account type in your household
  - 2) Click on the "Record Books" tab on the left navigation menu

3) Click on the green "+ Record Book" button to create a new book

NOTE: The primary category, sub category and record book type may be different from state to state

5) Click the "Save" button and you will notice the book listed with the project name you gave it:

| 2              | I Record Books                                                                                                     |                      |                                |                              |                         |                                            | SWITCH PROFILE |
|----------------|--------------------------------------------------------------------------------------------------------------------|----------------------|--------------------------------|------------------------------|-------------------------|--------------------------------------------|----------------|
| ZSUITE         | Record Books                                                                                                       |                      |                                |                              |                         |                                            | Show Archived  |
| Steven Johns   | Click on the '+ Record Book' button to create a new p<br>Click on the different tabs on the left that appear to en |                      | n the name in orange and a men | u on the left should appear. |                         |                                            |                |
| Switch Profile | Project Name                                                                                                       | Primary Category     | Project Year                   | Comments /Score              | Archive                 | Edit                                       |                |
| Dashboard      | STEVENS ANIMAL STUDY BOOK                                                                                          | ANIMALS/ANIMAL STUDY | 2021 - 2022                    |                              |                         | 1                                          | 1.1            |
| Precord Books  |                                                                                                                    |                      |                                |                              |                         |                                            |                |
| Clover Academy |                                                                                                                    |                      |                                |                              |                         |                                            |                |
| Calendar       |                                                                                                                    |                      |                                |                              |                         |                                            |                |
| Y Help         |                                                                                                                    |                      |                                |                              |                         |                                            |                |
| ə Logout       |                                                                                                                    |                      |                                |                              |                         |                                            |                |
| M. Sal         |                                                                                                                    |                      |                                |                              |                         |                                            | LIVE CHAT      |
|                | reveach3                                                                                                           |                      |                                |                              | © 2021 ZSuite Stay Amaz | ng 💋 the 25ute Team<br>ZSuite Live Chat Su |                |