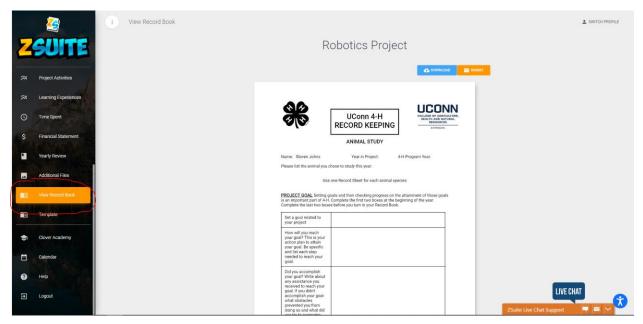

### 5. How do I enter data into my record book?

- 1) Log into the club member account that has the book created
- 2) Go to the "Record Boks" tab
- 3) Click on the project name in orange:

| 2                      | I Record Books                                                    |                                                              |                             |                              |                         |                                            | SWITCH PROFILE |
|------------------------|-------------------------------------------------------------------|--------------------------------------------------------------|-----------------------------|------------------------------|-------------------------|--------------------------------------------|----------------|
| Steven Johns           | Record Books                                                      | a new project. To work on the newly created project click on | he name in orange and a men | u on the left should appear. |                         |                                            | Show Archived  |
| Profile Switch Profile | Click on the different tabs on the left that appe<br>Project Name |                                                              | Project Year                | Comments /Score              | Archive                 | Edit                                       |                |
| Deshboard              | STEVENS ANIMAL STUDY BOOK                                         | ANIMALS/ANIMAL STUDY                                         | 2021 - 2022                 |                              | 8                       | 1                                          | ÷              |
| Record Books           | + RECORD BOOK                                                     |                                                              |                             |                              |                         |                                            |                |
| Clover Academy         |                                                                   |                                                              |                             |                              |                         |                                            |                |
| Help                   |                                                                   |                                                              |                             |                              |                         |                                            |                |
| 윤 Logout               |                                                                   |                                                              |                             |                              |                         |                                            |                |
|                        |                                                                   |                                                              |                             |                              |                         |                                            | LIVE CHAT      |
|                        | reveacb3                                                          |                                                              |                             |                              | © 2021 ZSuite Stay Amaz | ng 💋 the 25uite Team<br>ZSuite Live Chat S |                |

4) A list of new tabs will appear under the "Record Books" tab:

| 2                          | 1                                                                                                         |                                                                                             |                                 |                              |                          |                      | L SWITCH PROFILE |
|----------------------------|-----------------------------------------------------------------------------------------------------------|---------------------------------------------------------------------------------------------|---------------------------------|------------------------------|--------------------------|----------------------|------------------|
| ZSUITE                     | Record Books                                                                                              |                                                                                             |                                 |                              |                          |                      | Show Archived    |
| Steven Johns 🔹             | Click on the "+ Record Book" button to create a ne<br>Click on the different tabs on the left that appear | w project. To work on the newly created project click o<br>to enter data into your project! | in the name in orange and a men | u on the left should appear. |                          |                      | Show Archived    |
| Profile     Switch Profile | Project Name                                                                                              | Primary Category                                                                            | Project Year                    | Comments /Score              | Archive                  | Edit                 |                  |
|                            | STEVENS ANIMAL STUDY HOOK                                                                                 | ANIMALS/ANIMAL STUDY                                                                        | 2021 - 2022                     |                              |                          | 1                    |                  |
| Record Books               | + RECORD BOOK                                                                                             |                                                                                             |                                 |                              |                          |                      |                  |
| A Home (Stevens Ani        |                                                                                                           |                                                                                             |                                 |                              |                          |                      |                  |
| Member Info                |                                                                                                           |                                                                                             |                                 |                              |                          |                      |                  |
| Goals                      |                                                                                                           |                                                                                             |                                 |                              |                          |                      |                  |
| X Project Activities       |                                                                                                           |                                                                                             |                                 |                              |                          |                      |                  |
| C Time Spent               |                                                                                                           |                                                                                             |                                 |                              |                          |                      |                  |
| \$ Financial Statement     | reveacb3                                                                                                  |                                                                                             |                                 |                              | © 2021 ZSuite Stay Amaz  |                      | LIVE CHAT        |
| La March Darlow            |                                                                                                           |                                                                                             |                                 |                              | w aver avoite Sidy Arrid | ZSuite Live Chat Sup | pport 🔍 🖾 🗸      |

5) Click on the tab to load up that section of the book. These tabs will act as the "Pages" of the book where you can enter data into them

| <u> </u>               | I Goals                                                                                                                                                                                                                                                          | SWITCH PROFILE            |
|------------------------|------------------------------------------------------------------------------------------------------------------------------------------------------------------------------------------------------------------------------------------------------------------|---------------------------|
| ZSUITI                 | Project Goal<br>Project Goal<br>Setting goals and then checking progress on the attainment of those goals is an important part of 444 Complete the first two boxes at the beginning of the year. Complete the last two boxes before you turn in your Record Book |                           |
| Steven Johns           | The data you type balan will be auto saved                                                                                                                                                                                                                       |                           |
| Switch Profile         | Set a goal related to your project.                                                                                                                                                                                                                              |                           |
| Dashboard              | How will you reach your goal? This is your action plan to attain your goal. Be specific and list each step needed to reach your goal.                                                                                                                            |                           |
| Record Books -         |                                                                                                                                                                                                                                                                  |                           |
| A Home (Stevens Ani_   | Du you accomplish your goal? Write about any assistance you received to reach your goal. Write about any assistance you received to reach your goal. If you didn't accomplish your goal - what obstacles prevented you from doing so overcome those obstacles?   | o and what did you try to |
| Member Info            |                                                                                                                                                                                                                                                                  |                           |
| 🖉 Goals                | For next year How will you change your goal?                                                                                                                                                                                                                     |                           |
| Project Activities     |                                                                                                                                                                                                                                                                  |                           |
| A Learning Experiences |                                                                                                                                                                                                                                                                  |                           |
| Time Spent             |                                                                                                                                                                                                                                                                  |                           |
| \$ Financial Statement | reveacb3 © 2021 ZBuite Say Amang of the Salah Temm                                                                                                                                                                                                               | CHAT 🔀                    |