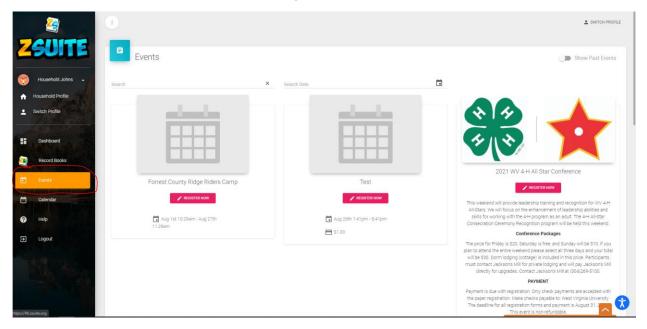

- 1) Log into the primary account
- 2) Go to the "Events" tab on the left navigation menu

3) Click on the "Register Now" button under an events name and it will load up all the people eligible to register for that event