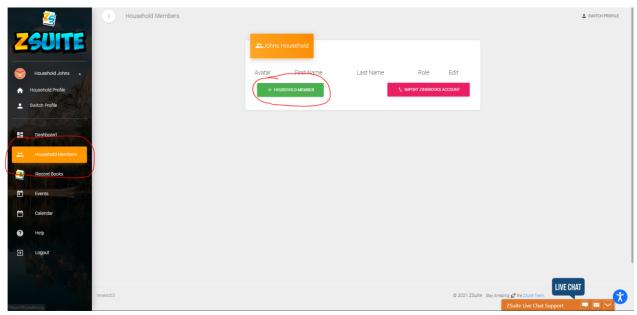

If the state does NOT have enrollments turned on:

- 1) Log into your primary account
- 2) Click on the "Household Members" tab on the left navigation menu
- 3) Click on the green "+ Household Member" button on that page