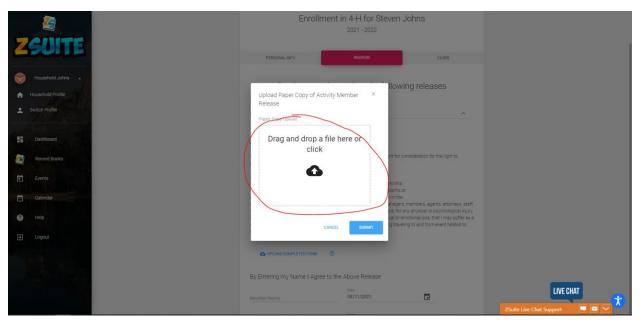

- 4) Once on that page, find the wavier you need to upload and you might see a "Upload Completed Form" button. This button does not always appear on waivers. It's dependent on the state to set up if the waivers can have uploads or not
- 5) Click on the "Upload Completed form" button

6) Click on the lined box to open up a file explorer window to look for your file, or if you have the file explorer already opened you can drag and drop the file over

7) Once the file is uploaded, click on the "Submit" button:

|                                                     | Enrollment in 4-H for Steven Johns<br>2021 - 2022                                                                                                                                                                                                                                                                                                                                                                                                                                                                                                                                                                                                                                                                                                                                                                                                                                                                                                                                                                                                                                                                                                                                                                                                                                                                                                                                                                                                                                                                                                                                                                                                                                                                                                                                                                                                                                                                                                                                                                                                                                                                                                |           |
|-----------------------------------------------------|--------------------------------------------------------------------------------------------------------------------------------------------------------------------------------------------------------------------------------------------------------------------------------------------------------------------------------------------------------------------------------------------------------------------------------------------------------------------------------------------------------------------------------------------------------------------------------------------------------------------------------------------------------------------------------------------------------------------------------------------------------------------------------------------------------------------------------------------------------------------------------------------------------------------------------------------------------------------------------------------------------------------------------------------------------------------------------------------------------------------------------------------------------------------------------------------------------------------------------------------------------------------------------------------------------------------------------------------------------------------------------------------------------------------------------------------------------------------------------------------------------------------------------------------------------------------------------------------------------------------------------------------------------------------------------------------------------------------------------------------------------------------------------------------------------------------------------------------------------------------------------------------------------------------------------------------------------------------------------------------------------------------------------------------------------------------------------------------------------------------------------------------------|-----------|
| ZSUITE                                              | FERSONAL INFO WAAVENC CLUBS                                                                                                                                                                                                                                                                                                                                                                                                                                                                                                                                                                                                                                                                                                                                                                                                                                                                                                                                                                                                                                                                                                                                                                                                                                                                                                                                                                                                                                                                                                                                                                                                                                                                                                                                                                                                                                                                                                                                                                                                                                                                                                                      |           |
| Household Johns   Household Profile  Switch Profile | Upload Paper Copy of Activity Member × Ilowing releases<br>Release<br>Paper Copy Upload ^                                                                                                                                                                                                                                                                                                                                                                                                                                                                                                                                                                                                                                                                                                                                                                                                                                                                                                                                                                                                                                                                                                                                                                                                                                                                                                                                                                                                                                                                                                                                                                                                                                                                                                                                                                                                                                                                                                                                                                                                                                                        |           |
| E Dashboard                                         | Drag and drop a file here or<br>click<br>rt for consideration for the right to                                                                                                                                                                                                                                                                                                                                                                                                                                                                                                                                                                                                                                                                                                                                                                                                                                                                                                                                                                                                                                                                                                                                                                                                                                                                                                                                                                                                                                                                                                                                                                                                                                                                                                                                                                                                                                                                                                                                                                                                                                                                   |           |
| Events                                              | to this<br>seems or<br>unitie<br>reagents memories agents, atomiys, staff,<br>ins. For any othogoal or opsichelogoal inputy<br>by comparison of the second or particular inputy<br>by comparison of the second of the se |           |
| Đ Logout                                            | CANCEL WINNET                                                                                                                                                                                                                                                                                                                                                                                                                                                                                                                                                                                                                                                                                                                                                                                                                                                                                                                                                                                                                                                                                                                                                                                                                                                                                                                                                                                                                                                                                                                                                                                                                                                                                                                                                                                                                                                                                                                                                                                                                                                                                                                                    |           |
|                                                     | By Entering my Name I Agree to the Above Release                                                                                                                                                                                                                                                                                                                                                                                                                                                                                                                                                                                                                                                                                                                                                                                                                                                                                                                                                                                                                                                                                                                                                                                                                                                                                                                                                                                                                                                                                                                                                                                                                                                                                                                                                                                                                                                                                                                                                                                                                                                                                                 | LIVE CHAT |