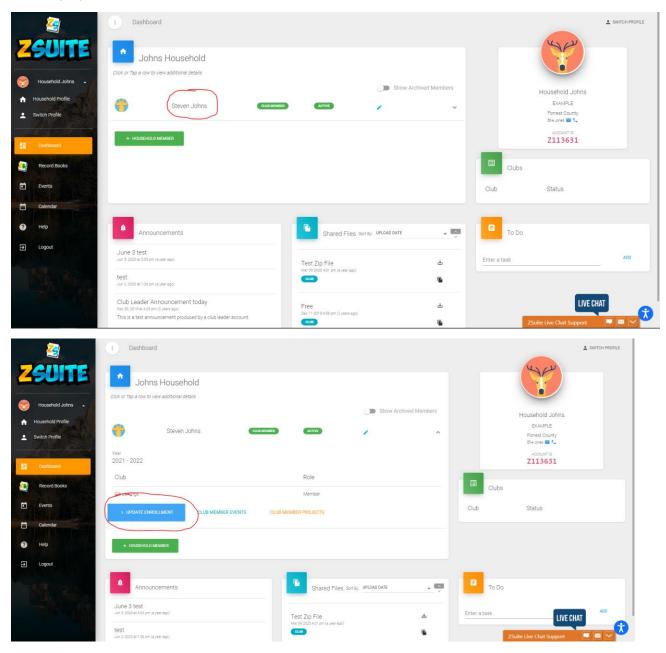

- 2. How do I add a new club or project to my "active" enrollment?
- 1) Go to the dashboard of your primary account
- 2) Click on the "Update Enrollment" button under the name of the kid you want to add the project to. If the button is not under their name, click on their name on the dashboard: