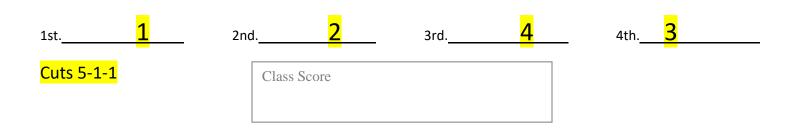

## Class 1 – Aged Mares

To get the class score please go to <a href="https://www.judgingcard.com/Resources/Hormel.aspx">https://www.judgingcard.com/Resources/Hormel.aspx</a> and type in the official placing above using drop down menu (1243) and then type in 5-1-1 for the cuts. Then record the score in the box labeled class score on participant's answer sheet.